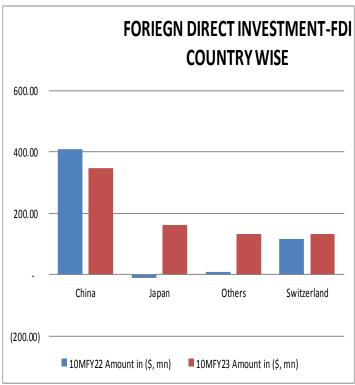

|         |               |
| SCRA-Cumulative inflow/(outflow)                | July 22 till date        | USD bn  | (94.38)       |
| SCRA-MTB+PIB inflow/(outflow)                   | July 22 till date        | USD bn  | (41.01)       |
| Govt., Circular Debt & External<br>Liabilities  |                          |         |               |
| Govt. Domestic Debt & Liabilities               | As at 28-2-2023          | Rs trn  | 34.67         |
| External Debt                                   | As at 31-12-2022         | USD bn  | 126.345       |
| Central Debt                                    | As at 28-2-2023          | Rs trn  | 54.353        |

17<sup>th</sup> May 2023 DAILY MARKET REVIEW

## **ECONOMIC DATA:**

√ Foreign Direct Investment-FDI for the month of April 2023







| Interbank READY Rates- 17-May-23                                                    |