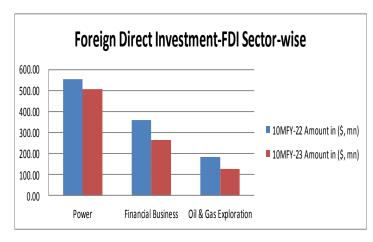

|         |               |
| SCRA-Cumulative inflow/(outflow)                | July 22 till date        | USD bn  | (94.38)       |
| SCRA-MTB+PIB inflow/(outflow)                   | July 22 till date        | USD bn  | (41.01)       |
| Govt., Circular Debt & External<br>Liabilities  |                          |         |               |
| Govt. Domestic Debt & Liabilities               | As at 28-2-2023          | Rs trn  | 34.67         |
| External Debt                                   | As at 31-12-2022         | USD bn  | 126.345       |
| Central Debt                                    | As at 28-2-2023          | Rs trn  | 54.353        |

17<sup>th</sup> May 2023 DAILY MARKET REVIEW

## **ECONOMIC DATA:**

√ Foreign Direct Investment-FDI for the month of April 2023







| Interbank READY Rates- 17-May-23                                                    |