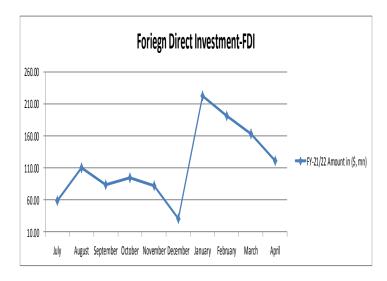

| Items  Foreign Exchange-FX-Reserves             |                          |         | ICATORS       |
|-------------------------------------------------|--------------------------|---------|---------------|
|                                                 | reliou y                 |         | Figure        |
|                                                 |                          | OIIIL 4 | riguie        |
| FX-Reserves-WoW                                 | 5-May-23                 | USD bn  | 9.99          |
| FE-25 Import Financing                          | Mar, 2023                | USD bn  | 1.19          |
| SBP Forward/Swap Position                       |                          | USD bn  |               |
| · ·                                             | Mar, 2023                | USD bn  | (4.79)        |
| Net International Reserves-NIR (EST             |                          |         | 27.41)        |
| Kerb USD/PKR  Real Effective Exchange Rate-REER | 17-May-23                | Rs Rs   | 298.00/303.00 |
|                                                 | Mar, 2023<br>10MFY23     | •       | 85.62         |
| Roshan Digital Account-RDA                      | 10/0/1723                | USD bn  | 6.10          |
| Consumer Price Index-CPI                        | 44.14. 22                | 1       | 255 52        |
| Sensitive Price Index-SPI-WoW                   | 11-May-23                | bps     | 255.53        |
| CPI (YoY)                                       | Apr, 2023                | %       | 36.40         |
| CPI- (MoM)                                      | Apr, 2023                | %       | 2.40          |
| CPI-Urban-YoY                                   | Apr, 2023                | %       | 33.50         |
| CPI-Rural-YoY                                   | Apr, 2023                | %       | 40.70         |
| PAK CPI-YoY munus US CPI-YoY                    | 36.40%-4.90%             | %       | 31.50         |
| Broad Money Supply-M2 Growth:                   | 41.100 = 00              |         |               |
| M2 Growth-YoY                                   | 1 Jul 22 To 28<br>Apr 23 | %       | 5.99          |
| Net Govt. Sector Borrowing                      | 1 Jul 22 To 28<br>Apr 23 | Rs trn  | 2.63          |
| GOVT. Borrowing for budgetary support from SBP  | 1 Jul 22 To 28<br>Apr 23 | Rs trn  | 2.43          |
| Private Sector Credit-PSC                       | 1 Jul 22 To 28<br>Apr 23 | Rs bn   | 257.76        |
| Govt. Foreign Commercial Banks<br>Borrowing     | 9MFY-23                  | USD mn  | 900.00        |
| Policy Rate                                     |                          |         |               |
| SBP Policy Rate                                 | FY-23 YTD                | %       | 21.00         |
| SBP O/N REPO & Reserve REPO Rate                | Floor & Ceiling          | %       | 20.00-22.00   |
| SBP PR minus USD FED Fund Rate                  | 21.00%-5.00%             | %       | 16.00         |
| 1-Year KIBOR minus 1-Year LIBOR                 | 21.84-5.26%              | %       | 16.58         |
| FX-Economic Data                                |                          |         |               |
| Foreign Direct livestment-FDI                   | 10MFY-23                 | USD bn  | 1.17          |
| Home Remittance                                 | 10MFY-23                 | USD bn  | 22.741        |
| Trade Bal-S/(D)                                 | 9MFY-23                  | USD bn  | (20.64)       |
| CAB-S/(D)                                       | 9MFY-23                  | USD bn  | (3.37)        |
| Special Convertible Rupee Account-<br>SCRA      |                          |         |               |
| SCRA-Cumulative inflow/(outflow)                | July 22 till date        | USD bn  | (94.38)       |
| SCRA-MTB+PIB inflow/(outflow)                   | July 22 till date        | USD bn  | (41.01)       |
| Govt., Circular Debt & External<br>Liabilities  |                          |         |               |
| Govt. Domestic Debt & Liabilities               | As at 28-2-2023          | Rs trn  | 34.67         |
| External Debt                                   | As at 31-12-2022         | USD bn  | 126.345       |
| Central Debt                                    | As at 28-2-2023          | Rs trn  | 54.353        |